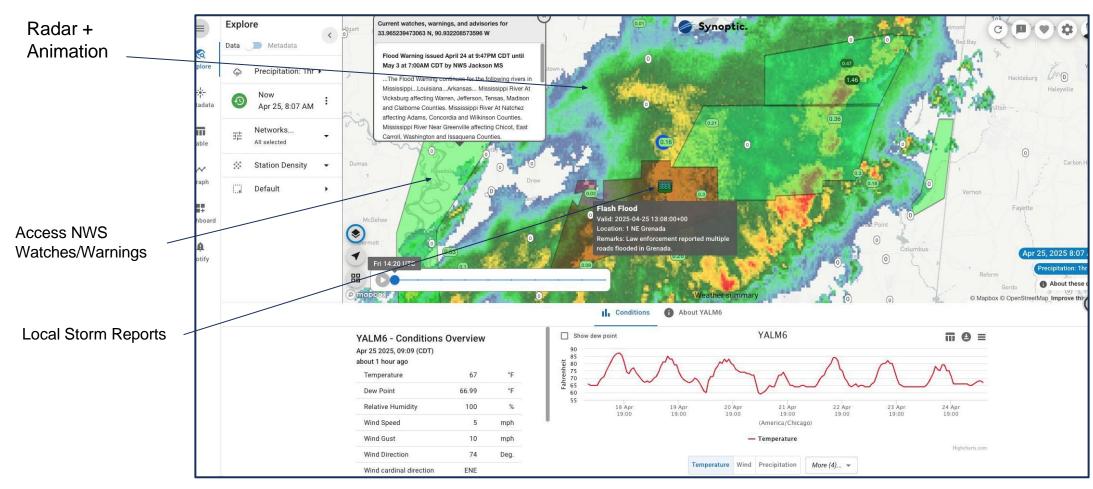

rty, and enhance our understanding of Earth systems.

#### VISION

To be the world's largest and most trusted source for real-time global weather and environmental data

Synoptic is proud to be a Public Benefit Corporation and a Certified B Corp - doing business for good.

# Public Benefit Corporation



Corporation







## **Active Stations Globally on the Synoptic Data Platform**





### **Synoptic Data Viewer**

#### **Free Features:**

- Global Data Discovery Tool For All
- Access any public station
- Detailed Metadata
- View, Graph, Explore Data from around the world
- Download public data sets

#### **Premium Value Added Features:**

- Real-Time Dashboards
- Real-Time Alerts using SMS and Email
- Health Monitoring of entire network







## **Synoptic Data Viewer + NWS Data**







viewer.synopticdata.com





## Thank You!

## sales@synopticdata.com