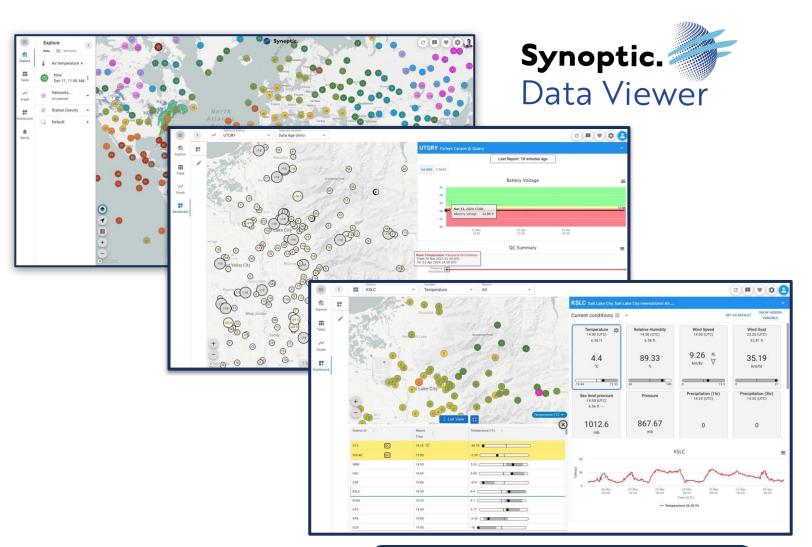

### **Synoptic Data Viewer**

#### **Free Features:**

- Global Data Discovery Tool For All
- Access any public station
- Detailed Metadata
- View, Graph, Explore Data from around the world
- Download public data sets

#### **Premium Value Added Features:**

- Real-Time Dashboards
- Real-Time Alerts using SMS and Email
- Health Monitoring of entire network