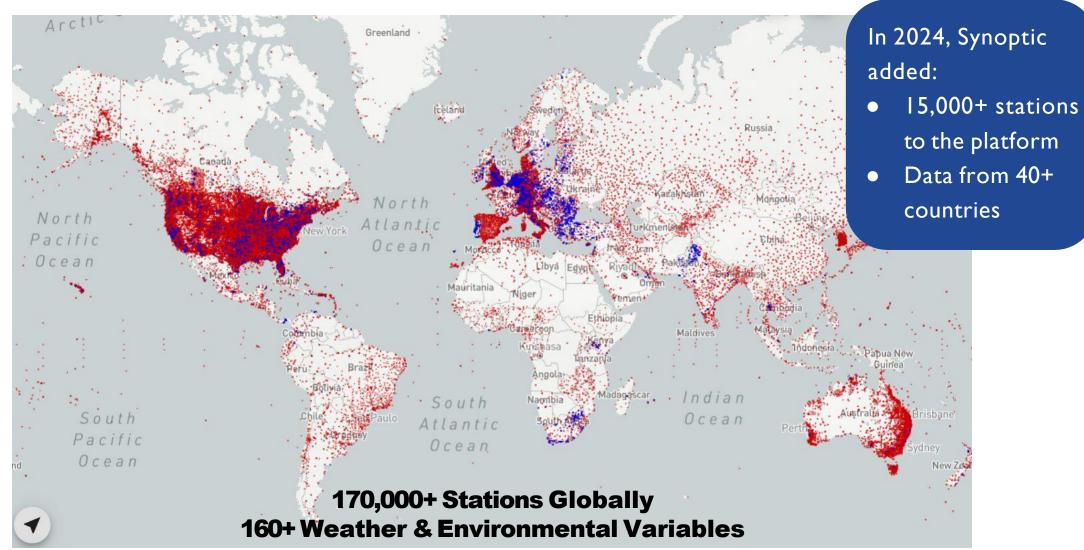

Largest Global Real-time Environmental Data Platform





### **A Purpose-Driven Company**

#### **PURPOSE**

To build the largest, global real-time data platform for weather and environmental data that empowers users with timely and accurate information to help them make informed decisions.

#### MISSION

To provide access to weather and environmental data to support decisions that save lives, protect property, and enhance our understanding of Earth systems.

#### VISION

To be the world's largest and most trusted source for real-time global weather and environmental data

Synoptic is proud to be a Public Benefit Corporation and a Certified B Corp - doing business for good.

# Public Benefit Corporation



Corporation







## **Active Stations Globally on the Synoptic Data Platform**





### **Synoptic Data Viewer**

#### **Free Features:**

- Global Data Discovery Tool For All
- Access any public station
- Detailed Metadata
- View, Graph, Explore Data from around the world
- Download public data sets

#### **Premium Value Added Features:**

- Real-Time Dashboards
- Real-Time Alerts using SMS and Email
- Health Monitoring of entire network







## **Synoptic Data Viewer + NWS Data**







viewer.synopticdata.com





## Thank You!

## sales@synopticdata.com