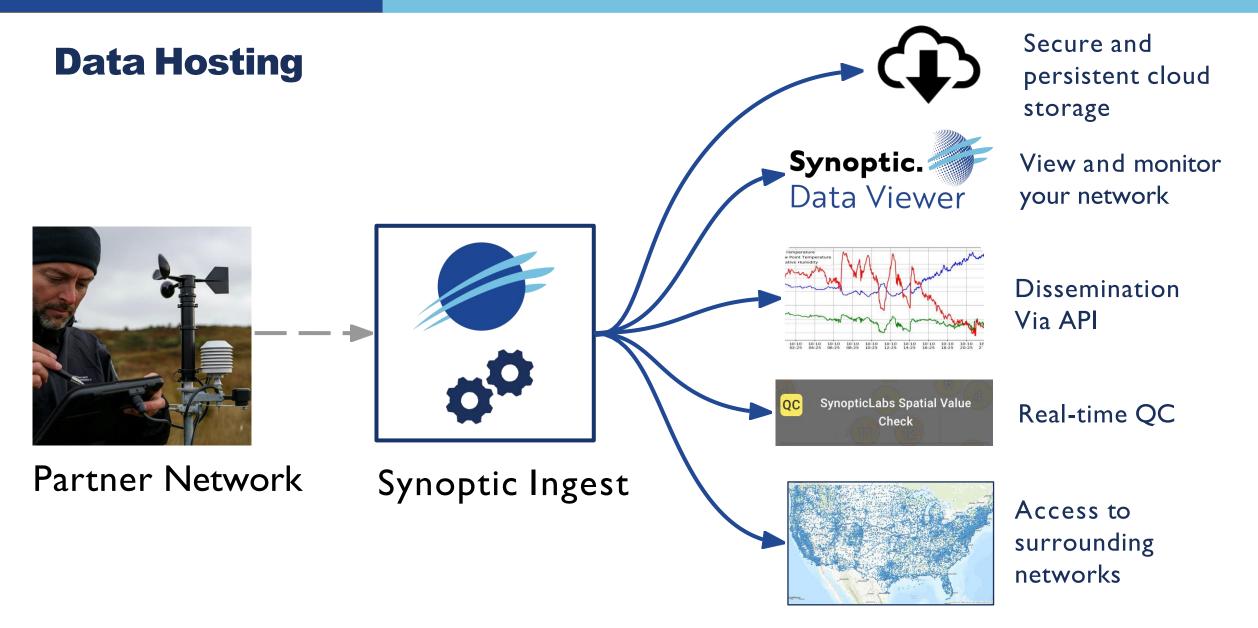

## **Synoptic Data Viewer**

The Largest Global Real-time Environmental Data Platform