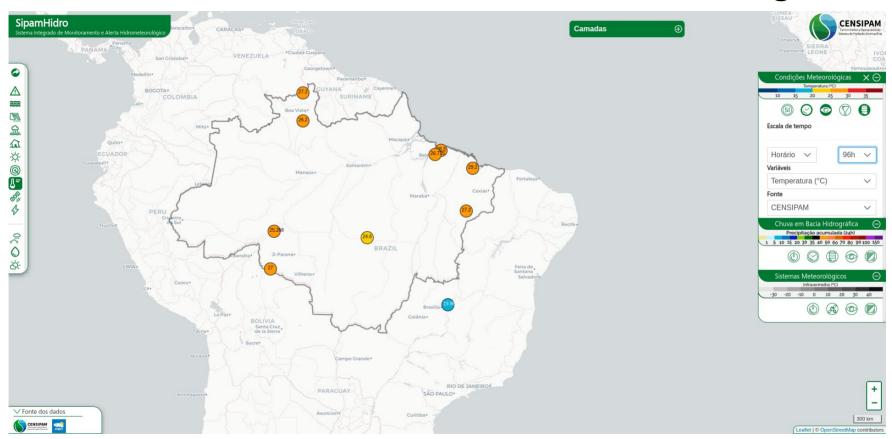

#### **Amazon Rainforest Dashboard Meteorological**

https://hidro.sipam.gov.br/estacao-meteorologica