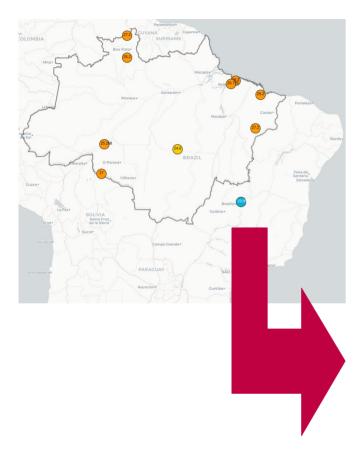

#### **Boletins do Censipam**









**Management and Operational** Center of the Amazon Protection System (CENSIPAM), from the **Brazilian Ministry of Defense,** integrates information and updates knowledge to facilitate the coordination, planning, and execution of government actions in the Legal and the Blue Amazon, aimed at environmental protection and sustainable development

www.sipam.gov.br

#### Flood situation near Madeira River 2025





https://tinyurl.com/373cf6bn

#### **Amazon Rainforest Dashboard Meteorological**



https://hidro.sipam.gov.br/estacao-meteorologica

#### **Link SGDC Satellite (THEN)**

#### **Meteorological Station**









**Ku Band** 



## **GOES MODEM (NOW)**





https://dualbase.com.br/

## **Trial Test (Ground Station)**





## Vaisala MAWS QML101/QML201





## Vaisala MAWS QML101/QML201







#### **Amazon Rainforest Dashboard Meteorological**



https://hidro.sipam.gov.br/estacao-meteorologica

# Thank you!





# CRISTIANO TORRES DO AMARAL Science and Technology Analyst, PhD.



+55 61 3214-0407 +55 61 98305-7090 (mobile) cristiano.amaral@sipam.gov.br

www.gov.br/censipam Sps, área 5, quadra 3, bloco k, CEP: 70.610-200 – Brasília – DF