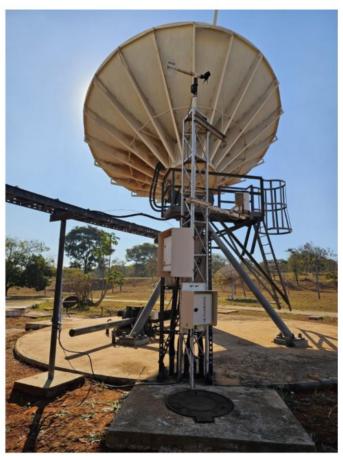

etins do Censipam**









**Management and Operational** Center of the Amazon Protection System (CENSIPAM), from the **Brazilian Ministry of Defense,** integrates information and updates knowledge to facilitate the coordination, planning, and execution of government actions in the Legal and the Blue Amazon, aimed at environmental protection and sustainable development

www.sipam.gov.br

#### Flood situation near Madeira River 2025





https://tinyurl.com/373cf6bn

#### **Amazon Rainforest Dashboard Meteorological**



https://hidro.sipam.gov.br/estacao-meteorologica

#### **Link SGDC Satellite (THEN)**

#### **Meteorological Station**









**Ku Band** 



## **GOES MODEM (NOW)**





https://dualbase.com.br/

## **Trial Test (Ground Station)**





## Vaisala MAWS QML101/QML201





## Vaisala MAWS QML101/QML201







#### **Amazon Rainforest Dashboard Meteorological**



https://hidro.sipam.gov.br/estacao-meteorologica

# Thank you!





# CRISTIANO TORRES DO AMARAL Science and Technology Analyst, PhD.



+55 61 3214-0407 +55 61 98305-7090 (mobile) cristiano.amaral@sipam.gov.br

www.gov.br/censipam Sps, área 5, quadra 3, bloco k, CEP: 70.610-200 – Brasília – DF