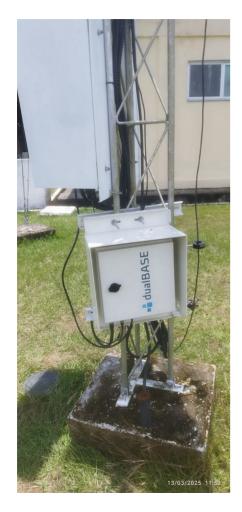

nagement and Operational** Center of the Amazon Protection System (CENSIPAM), from the **Brazilian Ministry of Defense,** integrates information and updates knowledge to facilitate the coordination, planning, and execution of government actions in the Legal and the Blue Amazon, aimed at environmental protection and sustainable development

www.sipam.gov.br

#### Flood situation near Madeira River 2025





https://tinyurl.com/373cf6bn

#### **Amazon Rainforest Dashboard Meteorological**



https://hidro.sipam.gov.br/estacao-meteorologica

#### **Link SGDC Satellite (THEN)**

#### **Meteorological Station**









**Ku Band** 



## **GOES MODEM (NOW)**





https://dualbase.com.br/

## **Trial Test (Ground Station)**





## Vaisala MAWS QML101/QML201





## Vaisala MAWS QML101/QML201







#### **Amazon Rainforest Dashboard Meteorological**



https://hidro.sipam.gov.br/estacao-meteorologica

# Thank you!





# CRISTIANO TORRES DO AMARAL Science and Technology Analyst, PhD.



+55 61 3214-0407 +55 61 98305-7090 (mobile) cristiano.amaral@sipam.gov.br

www.gov.br/censipam Sps, área 5, quadra 3, bloco k, CEP: 70.610-200 – Brasília – DF