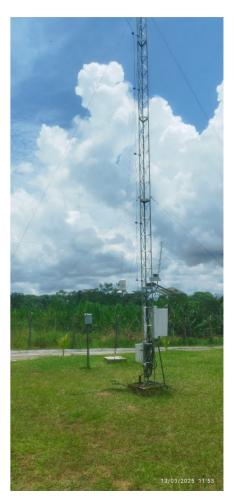

ment and Operational** Center of the Amazon Protection System (CENSIPAM), from the **Brazilian Ministry of Defense,** integrates information and updates knowledge to facilitate the coordination, planning, and execution of government actions in the Legal and the Blue Amazon, aimed at environmental protection and sustainable development

www.sipam.gov.br

#### Flood situation near Madeira River 2025





https://tinyurl.com/373cf6bn

#### **Amazon Rainforest Dashboard Meteorological**



https://hidro.sipam.gov.br/estacao-meteorologica

#### **Link SGDC Satellite (THEN)**

#### **Meteorological Station**









**Ku Band** 



## **GOES MODEM (NOW)**





https://dualbase.com.br/

## **Trial Test (Ground Station)**





## Vaisala MAWS QML101/QML201





## Vaisala MAWS QML101/QML201







#### **Amazon Rainforest Dashboard Meteorological**



https://hidro.sipam.gov.br/estacao-meteorologica

# Thank you!





# CRISTIANO TORRES DO AMARAL Science and Technology Analyst, PhD.



+55 61 3214-0407 +55 61 98305-7090 (mobile) cristiano.amaral@sipam.gov.br

www.gov.br/censipam Sps, área 5, quadra 3, bloco k, CEP: 70.610-200 – Brasília – DF