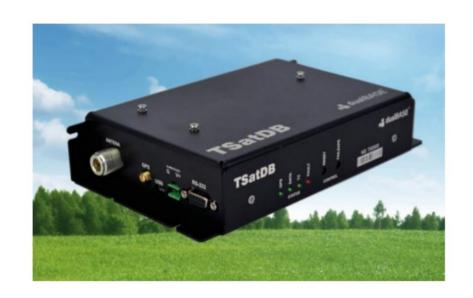

#### **Boletins do Censipam**









**Management and Operational** Center of the Amazon Protection System (CENSIPAM), from the **Brazilian Ministry of Defense,** integrates information and updates knowledge to facilitate the coordination, planning, and execution of government actions in the Legal and the Blue Amazon, aimed at environmental protection and sustainable development

www.sipam.gov.br

#### Flood situation near Madeira River 2025





https://tinyurl.com/373cf6bn

#### **Amazon Rainforest Dashboard Meteorological**



https://hidro.sipam.gov.br/estacao-meteorologica

#### **Link SGDC Satellite (THEN)**

#### **Meteorological Station**









**Ku Band** 



## **GOES MODEM (NOW)**





https://dualbase.com.br/

## **Trial Test (Ground Station)**





## Vaisala MAWS QML101/QML201





## Vaisala MAWS QML101/QML201







#### **Amazon Rainforest Dashboard Meteorological**



https://hidro.sipam.gov.br/estacao-meteorologica

# Thank you!





# CRISTIANO TORRES DO AMARAL Science and Technology Analyst, PhD.



+55 61 3214-0407 +55 61 98305-7090 (mobile) cristiano.amaral@sipam.gov.br

www.gov.br/censipam Sps, área 5, quadra 3, bloco k, CEP: 70.610-200 – Brasília – DF