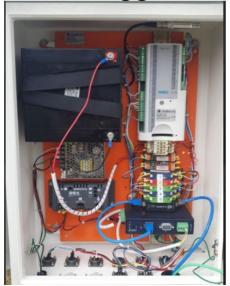

#### **Boletins do Censipam**









**Management and Operational** Center of the Amazon Protection System (CENSIPAM), from the **Brazilian Ministry of Defense,** integrates information and updates knowledge to facilitate the coordination, planning, and execution of government actions in the Legal and the Blue Amazon, aimed at environmental protection and sustainable development

www.sipam.gov.br

#### Flood situation near Madeira River 2025





https://tinyurl.com/373cf6bn

#### **Amazon Rainforest Dashboard Meteorological**



https://hidro.sipam.gov.br/estacao-meteorologica

#### **Link SGDC Satellite (THEN)**

#### **Meteorological Station**









**Ku Band** 



## **GOES MODEM (NOW)**





https://dualbase.com.br/

## **Trial Test (Ground Station)**





## Vaisala MAWS QML101/QML201





## Vaisala MAWS QML101/QML201







#### **Amazon Rainforest Dashboard Meteorological**



https://hidro.sipam.gov.br/estacao-meteorologica

# Thank you!





# CRISTIANO TORRES DO AMARAL Science and Technology Analyst, PhD.



+55 61 3214-0407 +55 61 98305-7090 (mobile) cristiano.amaral@sipam.gov.br

www.gov.br/censipam Sps, área 5, quadra 3, bloco k, CEP: 70.610-200 – Brasília – DF