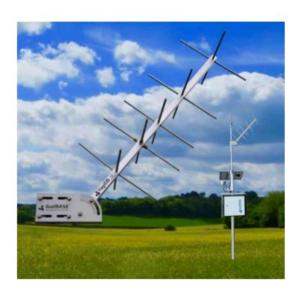

#### **Boletins do Censipam**









**Management and Operational** Center of the Amazon Protection System (CENSIPAM), from the **Brazilian Ministry of Defense,** integrates information and updates knowledge to facilitate the coordination, planning, and execution of government actions in the Legal and the Blue Amazon, aimed at environmental protection and sustainable development

www.sipam.gov.br

#### Flood situation near Madeira River 2025





https://tinyurl.com/373cf6bn

#### **Amazon Rainforest Dashboard Meteorological**



https://hidro.sipam.gov.br/estacao-meteorologica

#### **Link SGDC Satellite (THEN)**

#### **Meteorological Station**









**Ku Band** 



## **GOES MODEM (NOW)**





https://dualbase.com.br/

## **Trial Test (Ground Station)**





## Vaisala MAWS QML101/QML201





## Vaisala MAWS QML101/QML201







#### **Amazon Rainforest Dashboard Meteorological**



https://hidro.sipam.gov.br/estacao-meteorologica

# Thank you!





# CRISTIANO TORRES DO AMARAL Science and Technology Analyst, PhD.



+55 61 3214-0407 +55 61 98305-7090 (mobile) cristiano.amaral@sipam.gov.br

www.gov.br/censipam Sps, área 5, quadra 3, bloco k, CEP: 70.610-200 – Brasília – DF