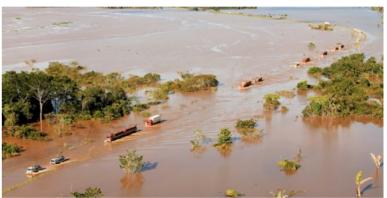

#### **Boletins do Censipam**









**Management and Operational** Center of the Amazon Protection System (CENSIPAM), from the **Brazilian Ministry of Defense,** integrates information and updates knowledge to facilitate the coordination, planning, and execution of government actions in the Legal and the Blue Amazon, aimed at environmental protection and sustainable development

www.sipam.gov.br

#### Flood situation near Madeira River 2025





https://tinyurl.com/373cf6bn

#### **Amazon Rainforest Dashboard Meteorological**



https://hidro.sipam.gov.br/estacao-meteorologica

#### **Link SGDC Satellite (THEN)**

#### **Meteorological Station**









**Ku Band** 



## **GOES MODEM (NOW)**





https://dualbase.com.br/

## **Trial Test (Ground Station)**





## Vaisala MAWS QML101/QML201





## Vaisala MAWS QML101/QML201







#### **Amazon Rainforest Dashboard Meteorological**



https://hidro.sipam.gov.br/estacao-meteorologica

# Thank you!





# CRISTIANO TORRES DO AMARAL Science and Technology Analyst, PhD.



+55 61 3214-0407 +55 61 98305-7090 (mobile) cristiano.amaral@sipam.gov.br

www.gov.br/censipam Sps, área 5, quadra 3, bloco k, CEP: 70.610-200 – Brasília – DF