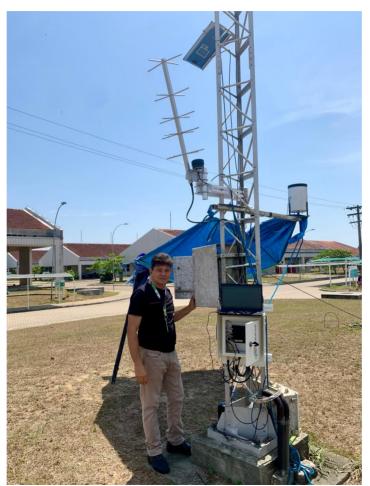

gement and Operational** Center of the Amazon Protection System (CENSIPAM), from the **Brazilian Ministry of Defense,** integrates information and updates knowledge to facilitate the coordination, planning, and execution of government actions in the Legal and the Blue Amazon, aimed at environmental protection and sustainable development

www.sipam.gov.br

#### Flood situation near Madeira River 2025





https://tinyurl.com/373cf6bn

#### **Amazon Rainforest Dashboard Meteorological**



https://hidro.sipam.gov.br/estacao-meteorologica

#### **Link SGDC Satellite (THEN)**

#### **Meteorological Station**









**Ku Band** 



## **GOES MODEM (NOW)**





https://dualbase.com.br/

## **Trial Test (Ground Station)**





## Vaisala MAWS QML101/QML201





## Vaisala MAWS QML101/QML201







#### **Amazon Rainforest Dashboard Meteorological**



https://hidro.sipam.gov.br/estacao-meteorologica

# Thank you!





# CRISTIANO TORRES DO AMARAL Science and Technology Analyst, PhD.



+55 61 3214-0407 +55 61 98305-7090 (mobile) cristiano.amaral@sipam.gov.br

www.gov.br/censipam Sps, área 5, quadra 3, bloco k, CEP: 70.610-200 – Brasília – DF