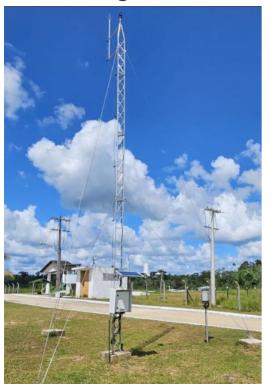

#### **Boletins do Censipam**









**Management and Operational** Center of the Amazon Protection System (CENSIPAM), from the **Brazilian Ministry of Defense,** integrates information and updates knowledge to facilitate the coordination, planning, and execution of government actions in the Legal and the Blue Amazon, aimed at environmental protection and sustainable development

www.sipam.gov.br

#### Flood situation near Madeira River 2025





https://tinyurl.com/373cf6bn

#### **Amazon Rainforest Dashboard Meteorological**



https://hidro.sipam.gov.br/estacao-meteorologica

#### **Link SGDC Satellite (THEN)**

#### **Meteorological Station**









**Ku Band** 



## **GOES MODEM (NOW)**





https://dualbase.com.br/

## **Trial Test (Ground Station)**





## Vaisala MAWS QML101/QML201





## Vaisala MAWS QML101/QML201







#### **Amazon Rainforest Dashboard Meteorological**



https://hidro.sipam.gov.br/estacao-meteorologica

# Thank you!





# CRISTIANO TORRES DO AMARAL Science and Technology Analyst, PhD.



+55 61 3214-0407 +55 61 98305-7090 (mobile) cristiano.amaral@sipam.gov.br

www.gov.br/censipam Sps, área 5, quadra 3, bloco k, CEP: 70.610-200 – Brasília – DF