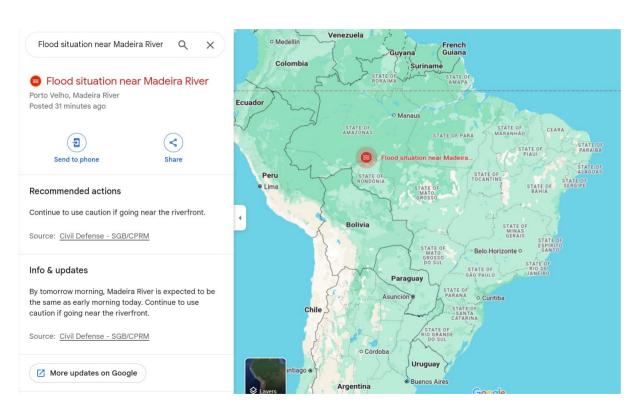

#### **Boletins do Censipam**









**Management and Operational** Center of the Amazon Protection System (CENSIPAM), from the **Brazilian Ministry of Defense,** integrates information and updates knowledge to facilitate the coordination, planning, and execution of government actions in the Legal and the Blue Amazon, aimed at environmental protection and sustainable development

www.sipam.gov.br

#### Flood situation near Madeira River 2025





https://tinyurl.com/373cf6bn

#### **Amazon Rainforest Dashboard Meteorological**



https://hidro.sipam.gov.br/estacao-meteorologica

#### **Link SGDC Satellite (THEN)**

#### **Meteorological Station**









**Ku Band** 



## **GOES MODEM (NOW)**





https://dualbase.com.br/

## **Trial Test (Ground Station)**





## Vaisala MAWS QML101/QML201





## Vaisala MAWS QML101/QML201







#### **Amazon Rainforest Dashboard Meteorological**



https://hidro.sipam.gov.br/estacao-meteorologica

# Thank you!





# CRISTIANO TORRES DO AMARAL Science and Technology Analyst, PhD.



+55 61 3214-0407 +55 61 98305-7090 (mobile) cristiano.amaral@sipam.gov.br

www.gov.br/censipam Sps, área 5, quadra 3, bloco k, CEP: 70.610-200 – Brasília – DF