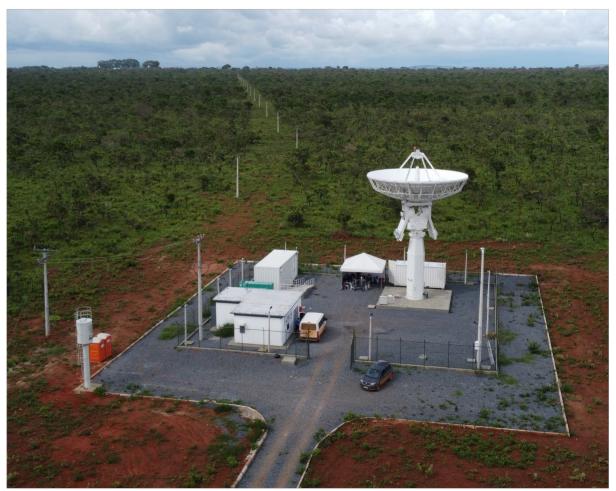

#### **Boletins do Censipam**









**Management and Operational** Center of the Amazon Protection System (CENSIPAM), from the **Brazilian Ministry of Defense,** integrates information and updates knowledge to facilitate the coordination, planning, and execution of government actions in the Legal and the Blue Amazon, aimed at environmental protection and sustainable development

www.sipam.gov.br

#### Flood situation near Madeira River 2025





https://tinyurl.com/373cf6bn

#### **Amazon Rainforest Dashboard Meteorological**



https://hidro.sipam.gov.br/estacao-meteorologica

#### **Link SGDC Satellite (THEN)**

#### **Meteorological Station**









**Ku Band** 



## **GOES MODEM (NOW)**





https://dualbase.com.br/

## **Trial Test (Ground Station)**





## Vaisala MAWS QML101/QML201





## Vaisala MAWS QML101/QML201







#### **Amazon Rainforest Dashboard Meteorological**



https://hidro.sipam.gov.br/estacao-meteorologica

# Thank you!





# CRISTIANO TORRES DO AMARAL Science and Technology Analyst, PhD.



+55 61 3214-0407 +55 61 98305-7090 (mobile) cristiano.amaral@sipam.gov.br

www.gov.br/censipam Sps, área 5, quadra 3, bloco k, CEP: 70.610-200 – Brasília – DF